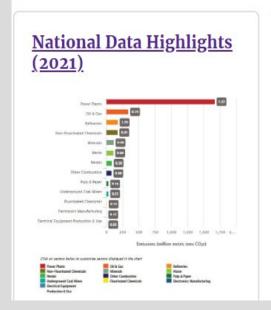

#### **EPA's GHGRP Data Highlights**

**Best for: Data at a glance** 

#### **Data Highlights Link:**

www.epa.gov/ghgreporting/ghgrp-reported-data

# Data Highlights