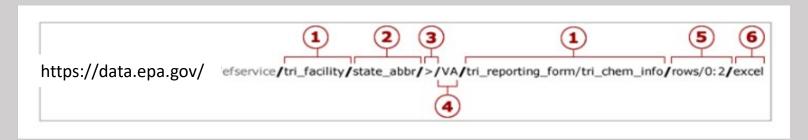

# Envirofacts RESTful Service syntax

- •(1) Table Name At least one table name is required. Up to three table names can be entered.
- •(2) Column Name This is an optional entry. Enter a column name and value to limit the results.
- •(3) Operator This is an optional entry. This parameter allows users to pass in an operator with the query. Default output is "=" and does not require an operator, but users can enter "<", " >", "!=", "BEGINNING", "CONTAINING", operators as well via the URL. The "BEGINNING" operator will return rows where the start of a column value is equal to the search value. While the "CONTAINING" will return rows where the search value is contained within the column value. Additional details on operators is available in the <a href="EF Data Service API complete documentation">EF Data Service API complete documentation</a>.
- •(4) Column Value This is an optional entry. The column value is queried against the database without modification. Use the program system Model to double check the case for the value.
- •(5) Rows This is an optional entry. Specify the rows to display by entering 'rows/ <first\_row> : <last\_row>' Results numbering starts at 0. So to get the first five hundred rows enter rows/0:499 If "rows" is not specified, the default is the first 10000 rows.
- •(6) Output Format This is an optional entry. The default output is in XML; however, output options of JSON, CSV or Excel can be requested in the URL. The output format is not case sensitive.
- •(7) Count This is an optional entry and not shown in the above URL. Count will show the total number of records that will be returned when using the URL without the count. This is available only with the default XML output.