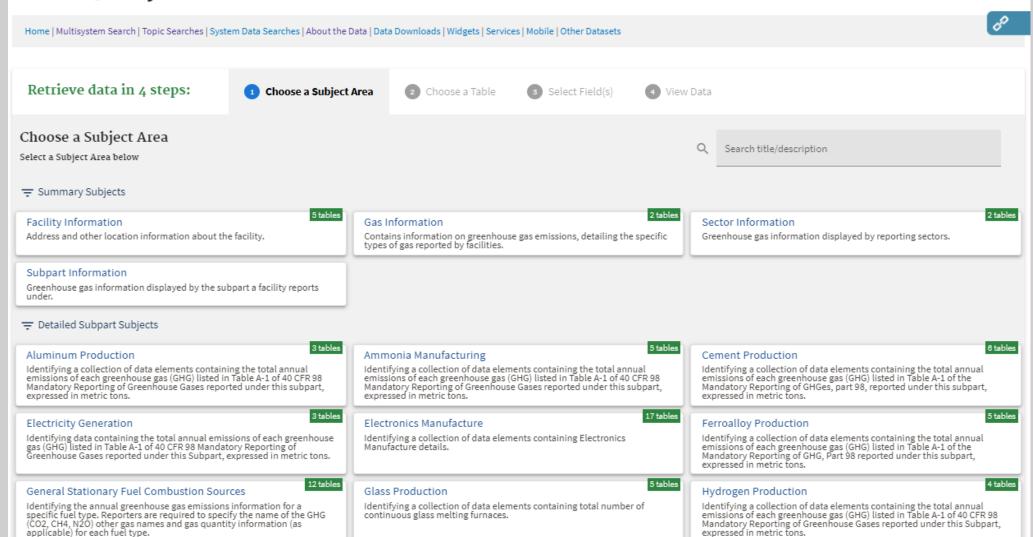

t cannot be disaggregated to individual locations or states. Their data uses a corporate or other address that may not match where the emissions come from:
  - Onshore oil and gas production
  - Onshore gathering and boosting
  - Use of electrical equipment
- This Effects
  - State Aggregations in FLIGHT
  - State & Tribal Fact Sheets
  - Demographic Data Highlights



# Live Demonstration of GHGRP Data Tools and Resources

## FLIGHT





# Data Highlights

# Find GHGRP data products using the options below. Alternatively, use the left menu to browse webpages on various topics. I want to view: 2021 national data summaries (most recent reporting year) Sector summaries State and tribal summaries Data downloads

View all GHGRP data products







### Envirofacts

#### **GHG Query Builder**



# Envirofacts RESTful Service syntax



- •(1) Table Name At least one table name is required. Up to three table names can be entered.
- •(2) Column Name This is an optional entry. Enter a column name and value to limit the results.
- •(3) Operator This is an optional entry. This parameter allows users to pass in an operator with the query. Default output is "=" and does not require an operator, but users can enter "<", " >", "!=", "BEGINNING", "CONTAINING", operators as well via the URL. The "BEGINNING" operator will return rows where the start of a column value is equal to the search value. While the "CONTAINING" will return rows where the search value is contained within the column value. Additional details on operators is available in the <a href="EF Data Service API complete documen