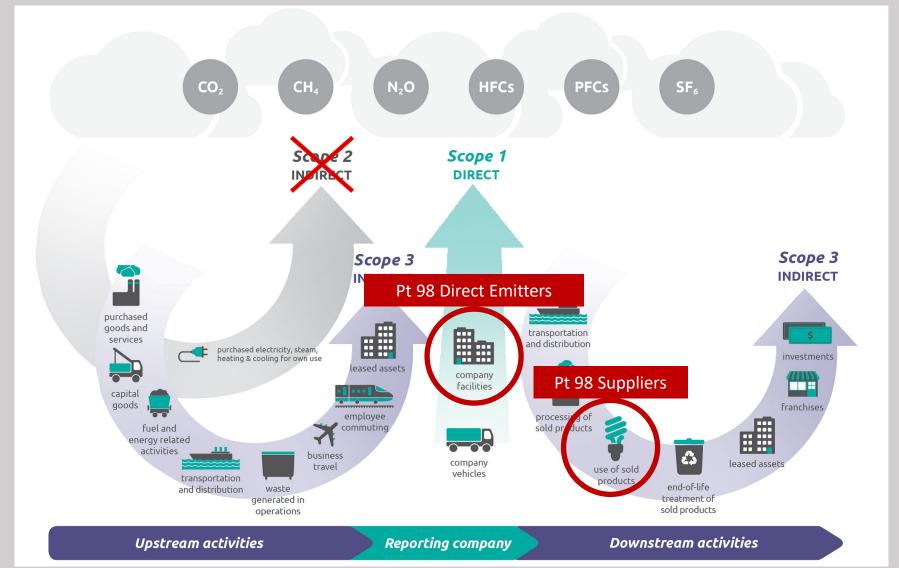

# Scope of Published GHGRP Data

• https://www.wri.org/initiatives/greenhouse-gas-protocol

#### Note on Non-Geolocated Data

- The following direct emitter sources report data that cannot be disaggregated to individual locations or states. Their data uses a corporate or other address that may not match where the emissions come from:
  - Onshore oil and gas production
  - Onshore gathering and boosting
  - Use of electrical equipment
- This Effects
  - State Aggregations in FLIGHT
  - State & Tribal Fact Sheets
  - Demographic Data Highlights