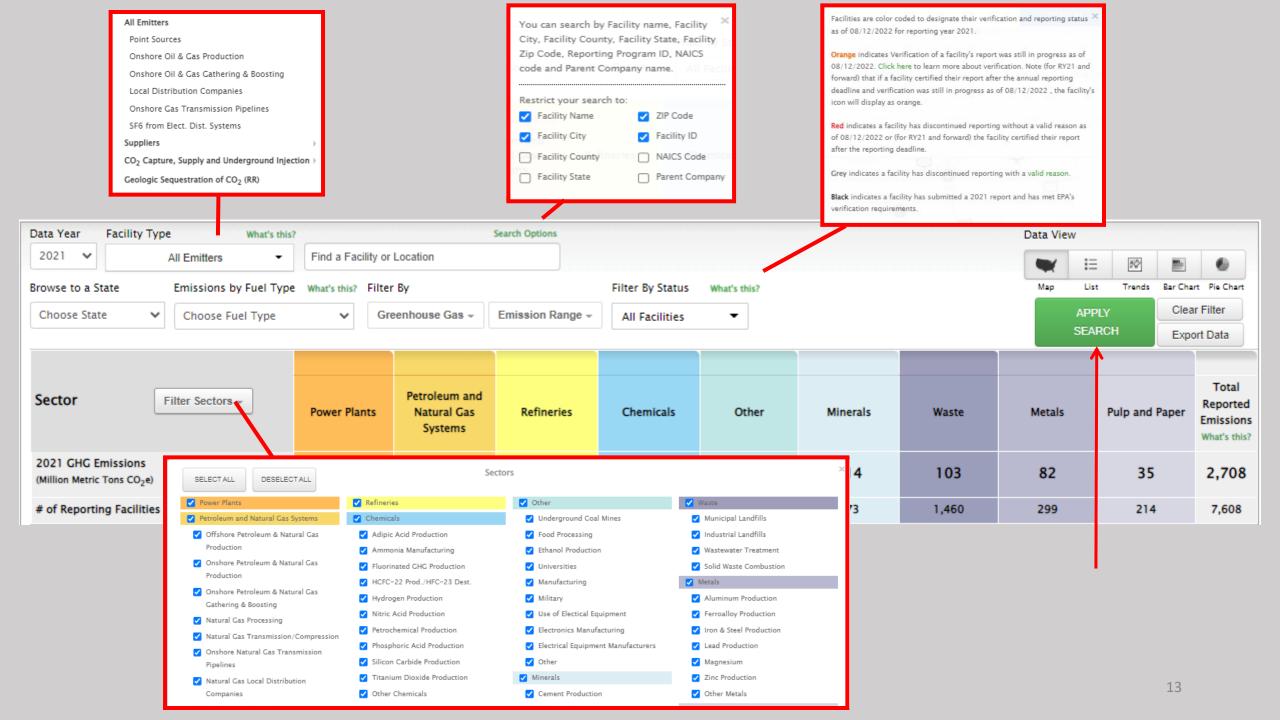

# Outline

- Options for viewing GreenHouse Gas Reporting Program (GHGRP) data
- Note on state-level data aggregation for some sectors
- Note on GHGRP Scope
- Facility Level Information on GreenHouse gases Tool (FLIGHT) overview and demo
- GHGRP data highlights and resources
  - Data sets
  - Sector profiles
- EPA Envirofacts
  - Greenhouse gas (GHG) search
  - GHG customized search (new customized query builder)
    - Downloadable files (too big for Envirofacts search)
- Interactive State/Tribal Fact Sheet
- Demographic Data features
- Help Resources

## FLIGHT