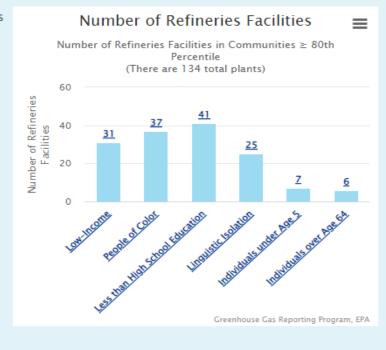

# Demographic Data Highlights

**Select a Sector** 

**Indicator definitions** 

**FAQs** 

This graph displays the number of facilities located in or near communities which meet or exceed the 80th percentile nationally for each key demographic indicator. You can explore the distribution of all facilities for a particular demographic indicator by selecting the label or bar for the indicator.

# Demographic Data Highlights

Refineries in 2021 by Demographic Index The map below The following map Percentage of Refineries Facilities in displays the shows the Communities with Demographic Index locations of 134 facilities percentage of Indicator ≥ 80th Percentile facilities in the facilities in the By State selected sector selected sector, Facilities in 2021 Point layer within each state with the color that are in gradient indicating Demographic Index... communities the percentile 100 which are at or value for each exceed the 80<sup>th</sup> facility for the percentile selected nationally for the demographic selected indicator. demopgrahic @ OpenStreetMap contributors indicator. Click on Select a sector 20%-30% a state to explore Note: there are 137 facilities in total, but 3 do not have location and/or Refineries 30%-40% > 40% demographic data available. state-level data. Greenhouse Gas Reporting Program, EPA Select an Select a sector indicator Refineries 🗘 Demographi 🗘 Select an Show Tribal indicator Lands Demographi 🗘