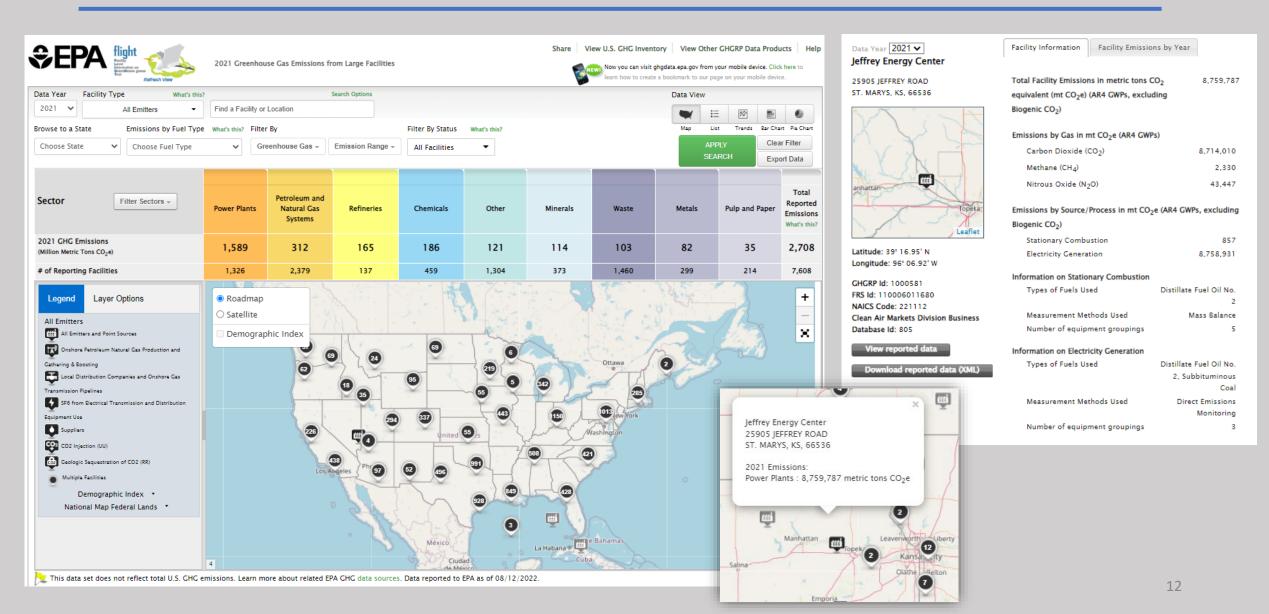

| Onshore Oil & Gas Prod. Gathering & Boosting           | Transmission        |             | 47620        | rect Emissions SF6 from Elec. Equip. | Suppliers CO2 Injection | 27.01    | ologic Sequest | 224442             |

#### Note on Non-Geolocated Data

- The following direct emitter sources report data that cannot be disaggregated to individual locations or states. Their data uses a corporate or other address that may not match where the emissions come from:
  - Onshore oil and gas production
  - Onshore gathering and boosting
  - Use of electrical equipment
- This Effects
  - State Aggregations in FLIGHT
  - State & Tribal Fact Sheets
  - Demographic Data Highlights



# Live Demonstration of GHGRP Data Tools and Resources

## FLIGHT





# Data Highlights

# Find GHGRP data products using the options below. Alternatively, use the left menu to browse webpages on various topics. I want to view: 2021 national data summaries (most recent reporting year) Sector summaries State and tribal summaries Data downloads

View all GHGRP data products







### Envirofacts

#### **GHG Query Builder**



# Envirofacts RESTful Service syntax



- •(1) Table Name At least one table name is required. Up to three table names can be entered.
- •(2) Column Name This is an optional entry. Enter a column name and value to limit the results.
- •(3) Operator This is an optional entry. This parameter allows users to pass in an operator with the query. Default output is "=" and does not require an operator, but users can enter "<", " >", "!=", "