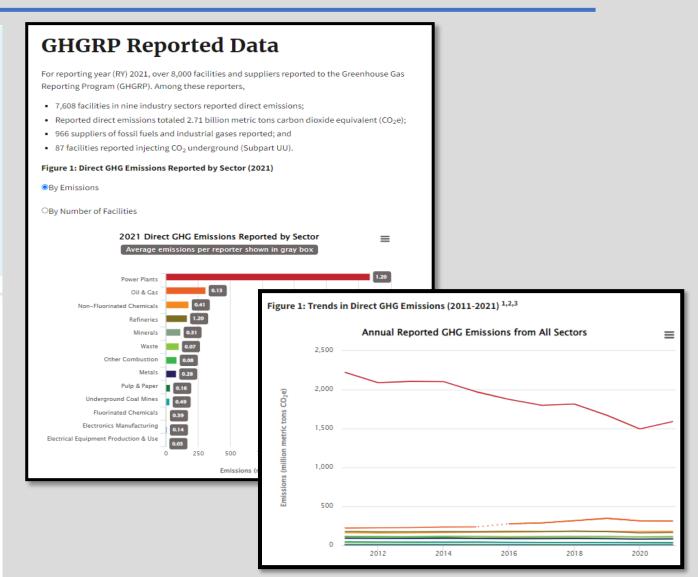

#### **EPA's GHGRP Data Highlights**

**Best for: Data at a glance** 

#### **Data Highlights Link:**

www.epa.gov/ghgreporting/ghgrp-reported-data

# Data Highlights