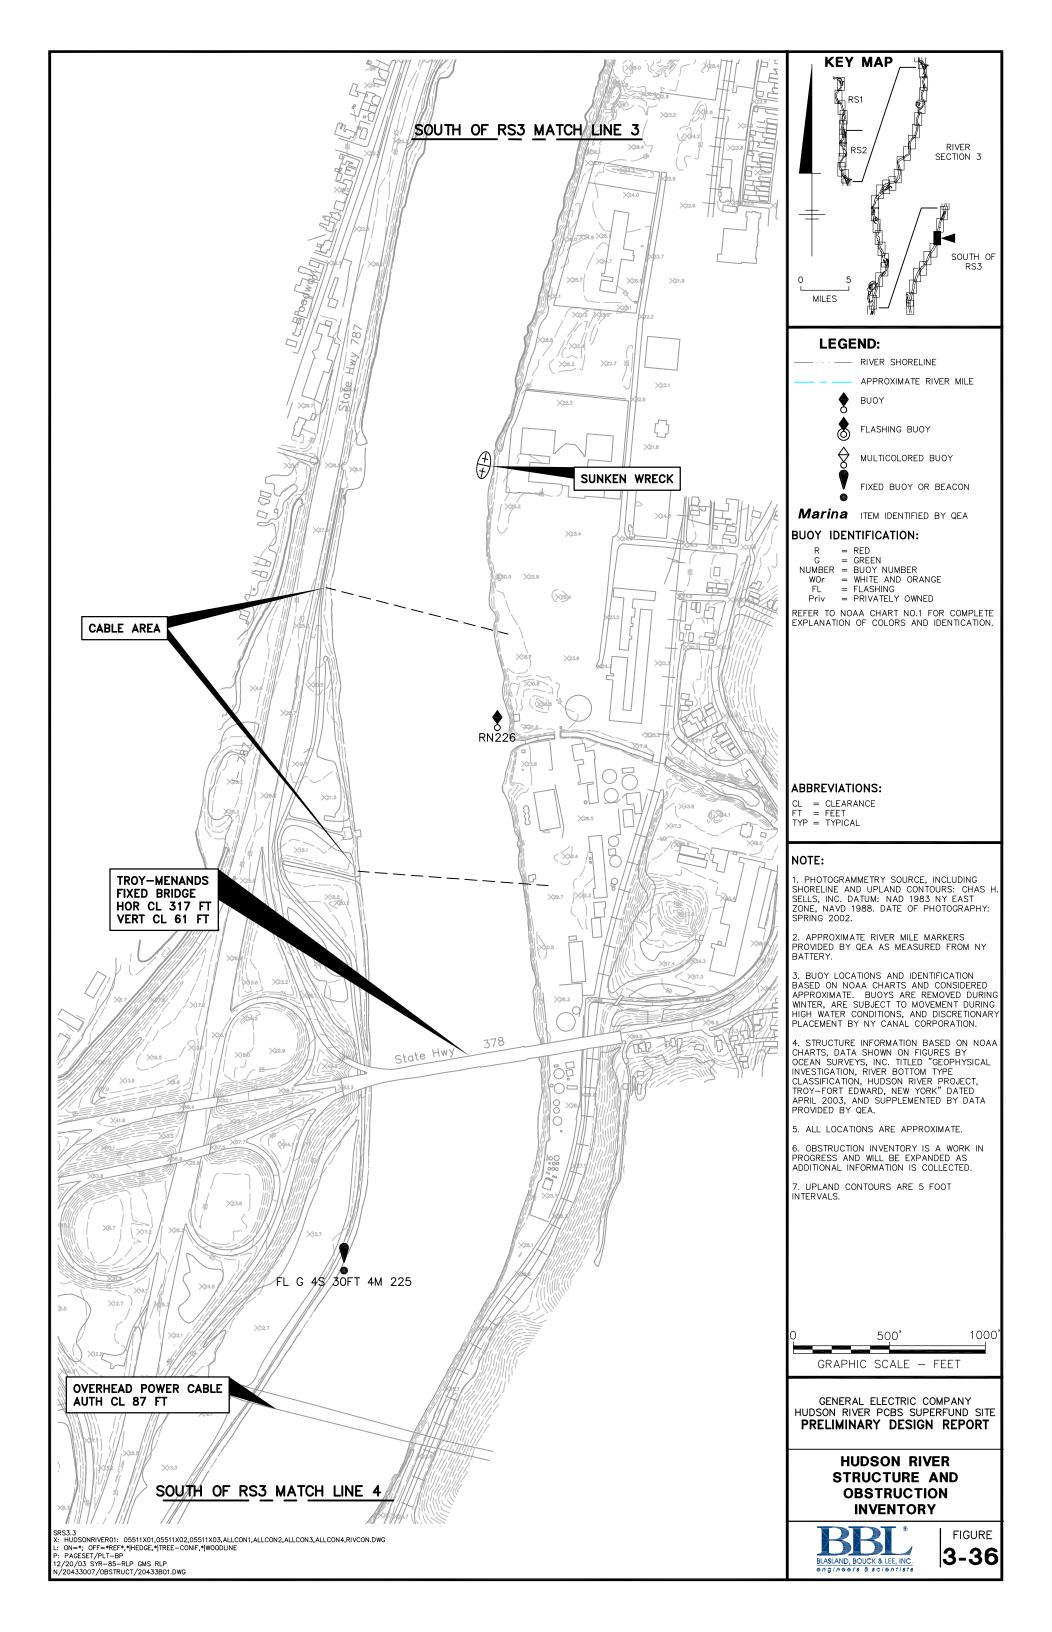

# **Figures**



























■ >21mph

Calm Winds 0.00%

## NOTE:

1. Wind rose based on data from the Albany County Airport for 1984 through 2002.

GENERAL ELECTRIC COMPANY HUDSON RIVER PCBS SUPERFUND SITE

### PRELIMINARY DESIGN REPORT

WIND ROSE FOR DATA COLLECTED AT ALBANY COUNTY AIRPORT (MAY - NOVEMBER)



FIGURE 3-44



0.1-3mph3-6mph6-10mph10-16mph

16-21mph≥21mph

Calm Winds 0.00%

## NOTE:

1. Wind rose based on data from the Albany County Airport for 1984 through 2002.

GENERAL ELECTRIC COMPANY HUDSON RIVER PCBS SUPERFUND SITE

PRELIMINARY DESIGN REPORT

WIND ROSE FOR DATA COLLECTED AT ALBANY COUNTY AIRPORT (MAY)



FIGURE **3-45** 



Calm Winds 0.00%

## NOTE:

1. Wind rose based on data from the Albany County Airport for 1984 through 2002.

GENERAL ELECTRIC COMPANY HUDSON RIVER PCBS SUPE