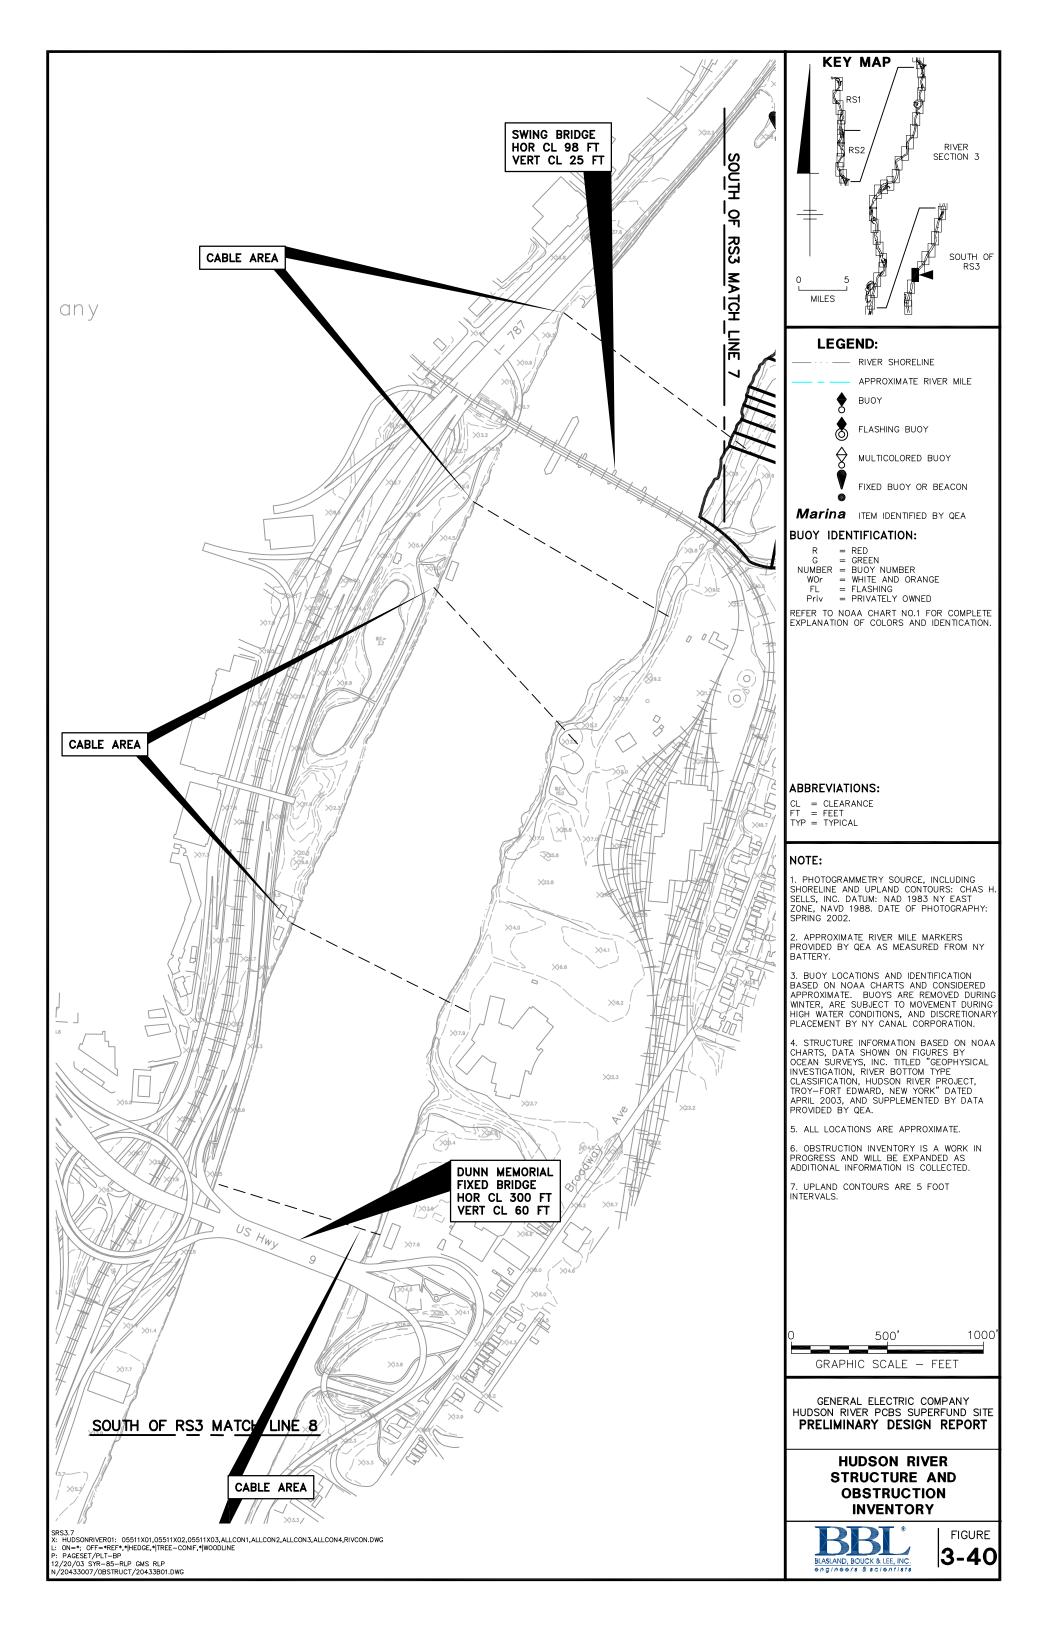

# **Figures**



























■ >21mph

Calm Winds 0.00%

## NOTE:

1. Wind rose based on data from the Albany County Airport for 1984 through 2002.

GENERAL ELECTRIC COMPANY HUDSON RIVER PCBS SUPERFUND SITE

### PRELIMINARY DESIGN REPORT

WIND ROSE FOR DATA COLLECTED AT ALBANY COUNTY AIRPORT (MAY - NOVEMBER)



FIGURE 3-44



0.1-3mph3-6mph6-10mph10-16mph

16-21mph≥21mph

Calm Winds 0.00%

## NOTE:

1. Wind rose based on data from the Albany County Airport for 1984 through 2002.

GENERAL ELECTRIC COMPANY HUDSON RIVER PCBS SUPERFUND SITE

PRELIMINARY DESIGN REPORT

WIND ROSE FOR DATA COLLECTED AT ALBANY COUNTY AIRPORT (MAY)



FIGURE **3-45** 



Calm Winds 0.00%

## NOTE:

1. Wind rose based on data from the Albany County Airport for 1984 through 2002.

GENERAL ELECTRIC COMPANY HUDSON RIVER PCBS SUPERFUND SI