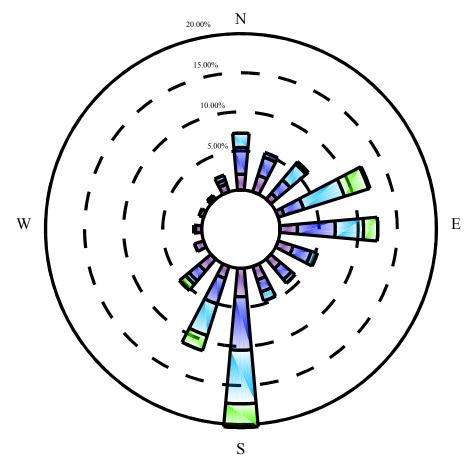

## NOTE:

1. Wind rose based on data from the Albany County Airport for 1984 through 2002.

GENERAL ELECTRIC COMPANY HUDSON RIVER PCBS SUPERFUND SITE

PRELIMINARY DESIGN REPORT

WIND ROSE FOR DATA COLLECTED AT ALBANY COUNTY AIRPORT (JUNE)

FIGURE **3-46** 

■ >21mph

Calm Winds 0.00%