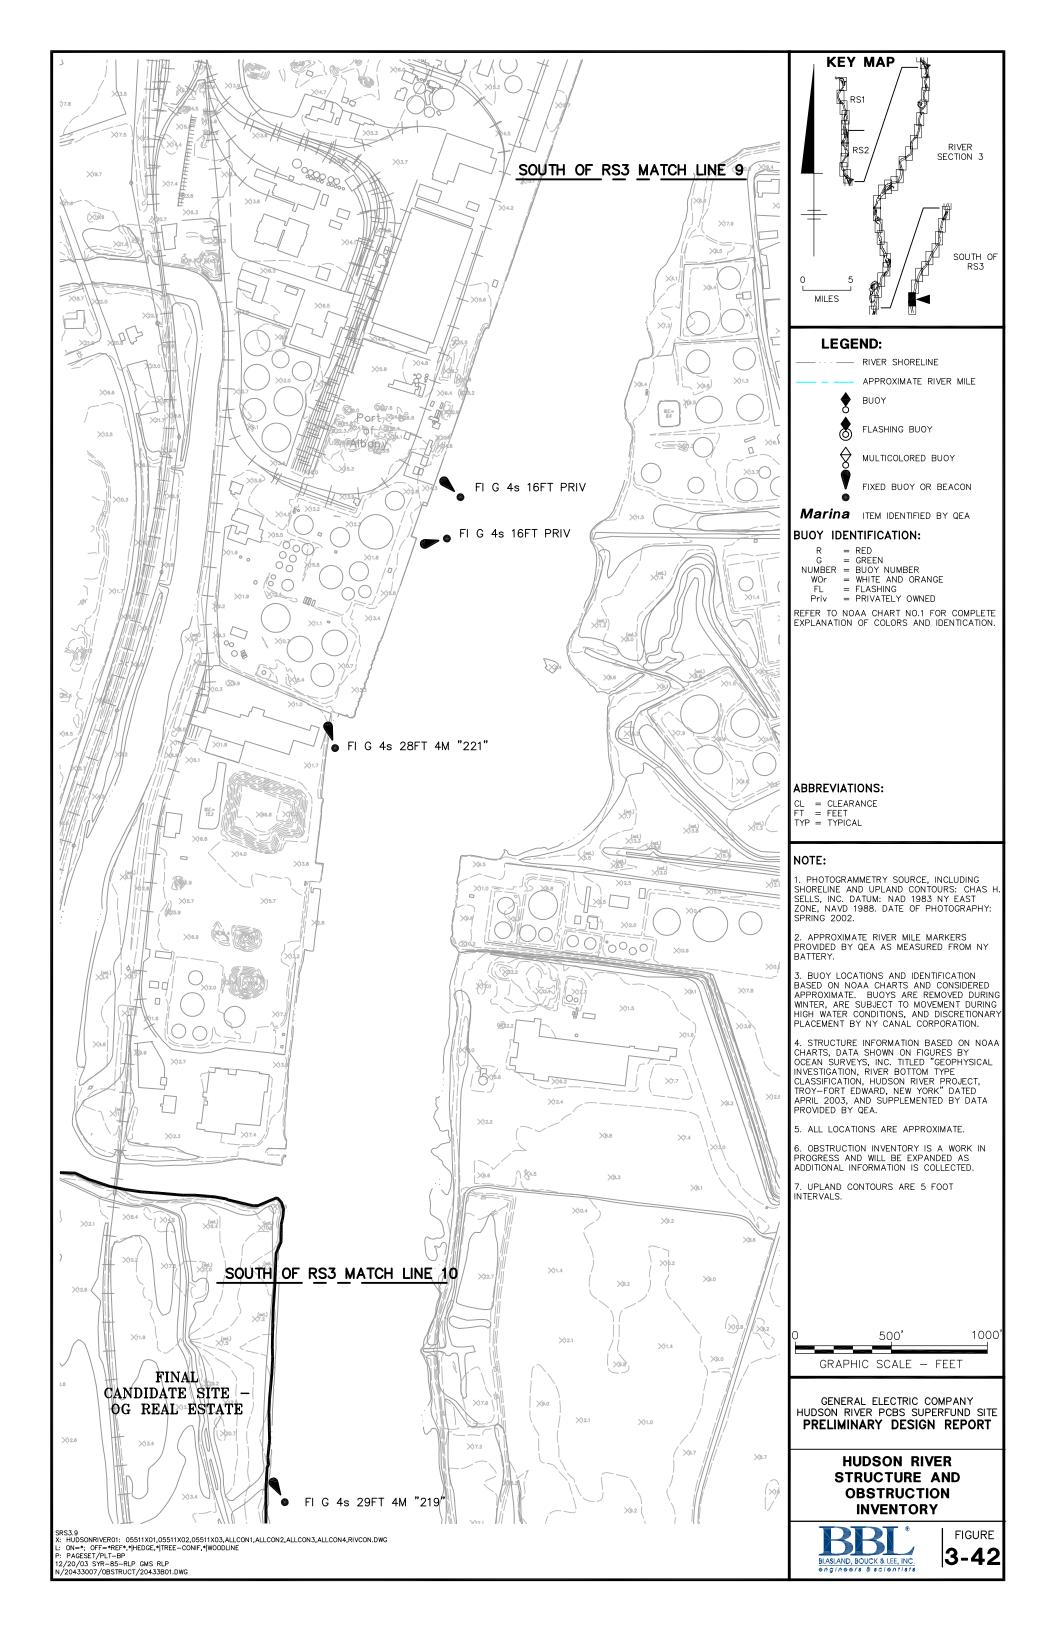

# **Figures**



























■ >21mph

Calm Winds 0.00%

## NOTE:

1. Wind rose based on data from the Albany County Airport for 1984 through 2002.

GENERAL ELECTRIC COMPANY HUDSON RIVER PCBS SUPERFUND SITE

### PRELIMINARY DESIGN REPORT

WIND ROSE FOR DATA COLLECTED AT ALBANY COUNTY AIRPORT (MAY - NOVEMBER)



FIGURE 3-44



0.1-3mph3-6mph6-10mph10-16mph

16-21mph≥21mph

Calm Winds 0.00%

## NOTE:

1. Wind rose based on data from the Albany County Airport for 1984 through 2002.

GENERAL ELECTRIC COMPANY HUDSON RIVER PCBS SUPERFUND SITE

PRELIMINARY DESIGN REPORT

WIND ROSE FOR DATA COLLECTED AT ALBANY COUNTY AIRPORT (MAY)



FIGURE **3-45** 



Calm Winds 0.00%

## NOTE:

1. Wind rose based on data from the Albany County Airport for 1984 through 2002.

GENERAL ELECTRIC COMPANY HUDSON RIVER PCBS SUPERFUND SITE