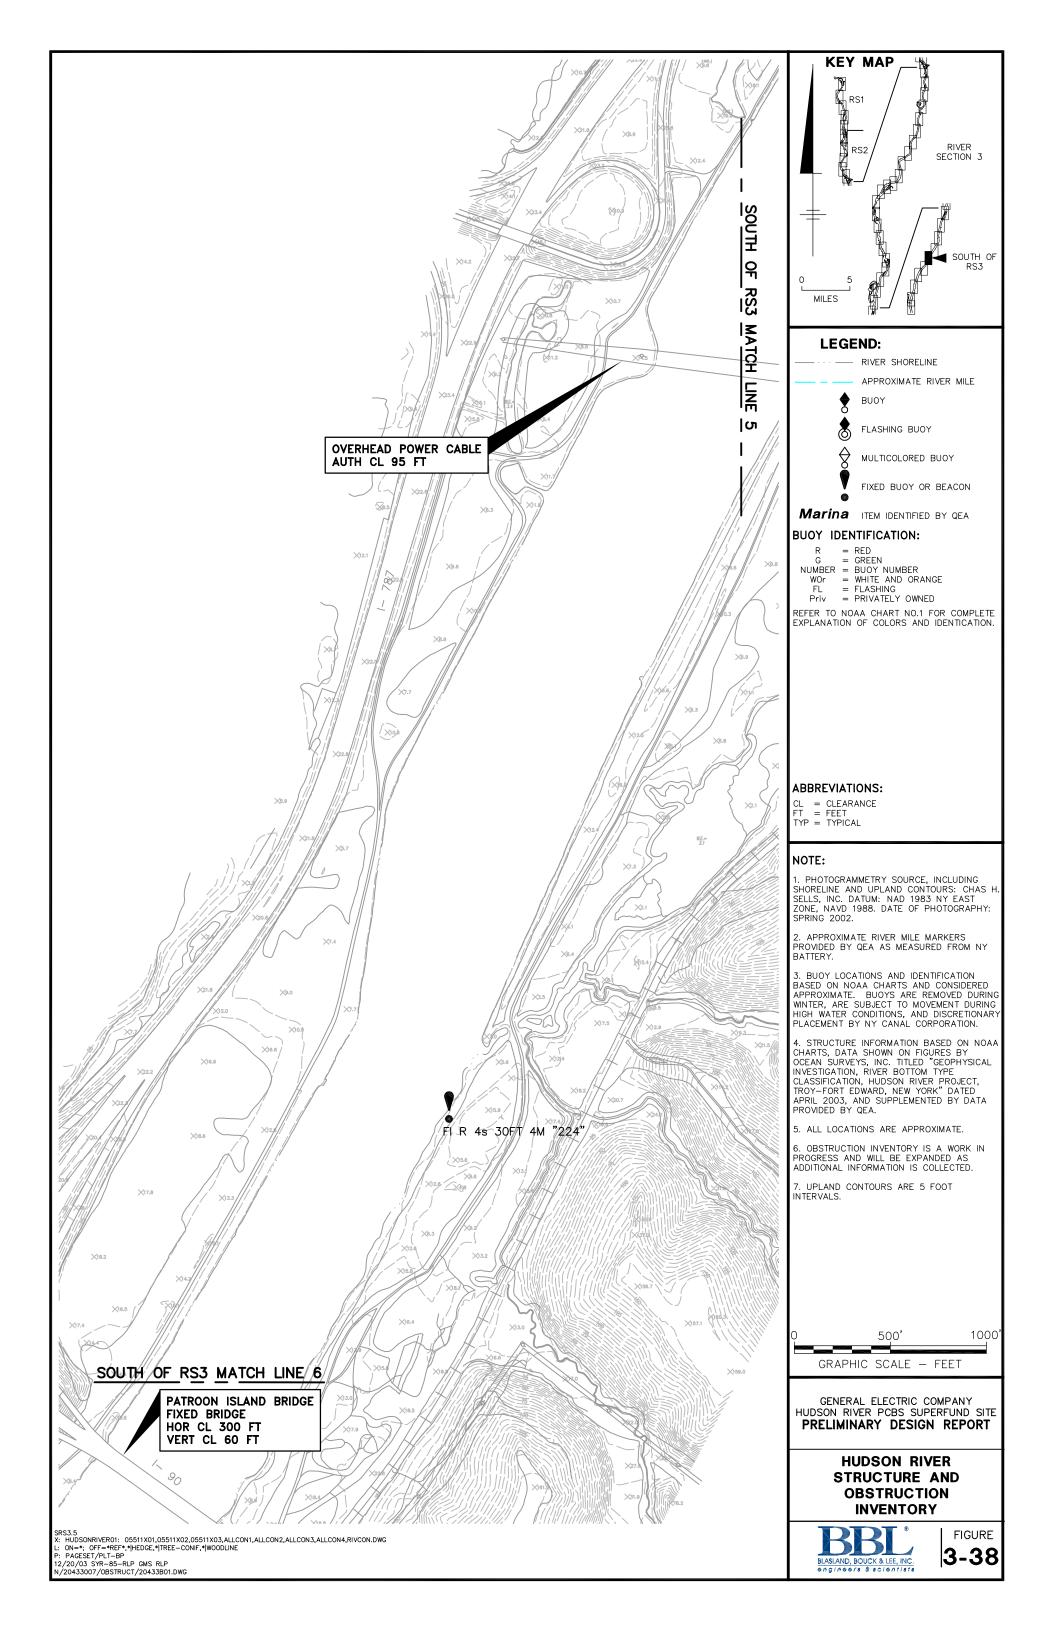

# **Figures**



























■ >21mph

Calm Winds 0.00%

## NOTE:

1. Wind rose based on data from the Albany County Airport for 1984 through 2002.

GENERAL ELECTRIC COMPANY HUDSON RIVER PCBS SUPERFUND SITE

### PRELIMINARY DESIGN REPORT

WIND ROSE FOR DATA COLLECTED AT ALBANY COUNTY AIRPORT (MAY - NOVEMBER)



FIGURE 3-44



0.1-3mph3-6mph6-10mph10-16mph

16-21mph≥21mph

Calm Winds 0.00%

## NOTE:

1. Wind rose based on data from the Albany County Airport for 1984 through 2002.

GENERAL ELECTRIC COMPANY HUDSON RIVER PCBS SUPERFUND SITE

PRELIMINARY DESIGN REPORT

WIND ROSE FOR DATA COLLECTED AT ALBANY COUNTY AIRPORT (MAY)



FIGURE **3-45** 



Calm Winds 0.00%

## NOTE:

1. Wind rose based on data from the Albany County Airport for 1984 through 2002.

GENERAL ELECTRIC COMPANY HUDSON RIVER PCBS SUPERFUN