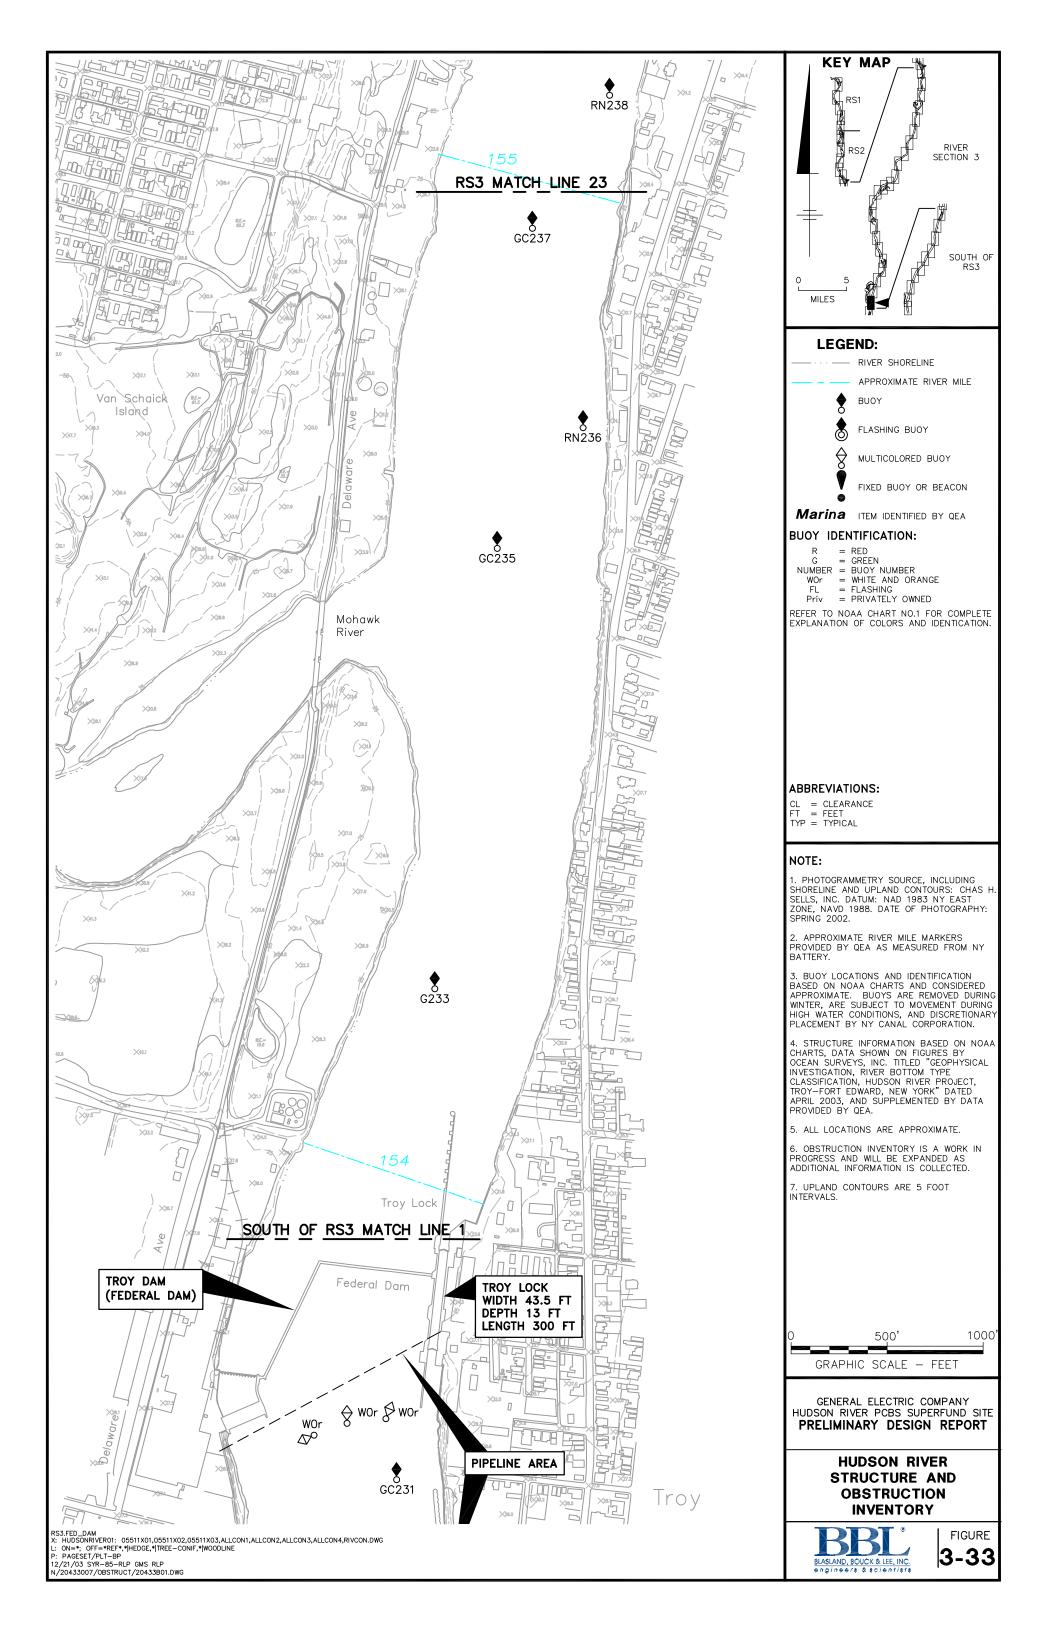

# **Figures**



























■ >21mph

Calm Winds 0.00%

## NOTE:

1. Wind rose based on data from the Albany County Airport for 1984 through 2002.

GENERAL ELECTRIC COMPANY HUDSON RIVER PCBS SUPERFUND SITE

### PRELIMINARY DESIGN REPORT

WIND ROSE FOR DATA COLLECTED AT ALBANY COUNTY AIRPORT (MAY - NOVEMBER)



FIGURE 3-44



0.1-3mph3-6mph6-10mph10-16mph

16-21mph≥21mph

Calm Winds 0.00%

## NOTE:

1. Wind rose based on data from the Albany County Airport for 1984 through 2002.

GENERAL ELECTRIC COMPANY HUDSON RIVER PCBS SUPERFUND SITE

PRELIMINARY DESIGN REPORT

WIND ROSE FOR DATA COLLECTED AT ALBANY COUNTY AIRPORT (MAY)



FIGURE **3-45** 



Calm Winds 0.00%

## NOTE:

1. Wind rose based on data from the Albany County Airport for 1984 through 2002.

GENERAL ELECTRIC COMPANY HUDSON RIVER PCB