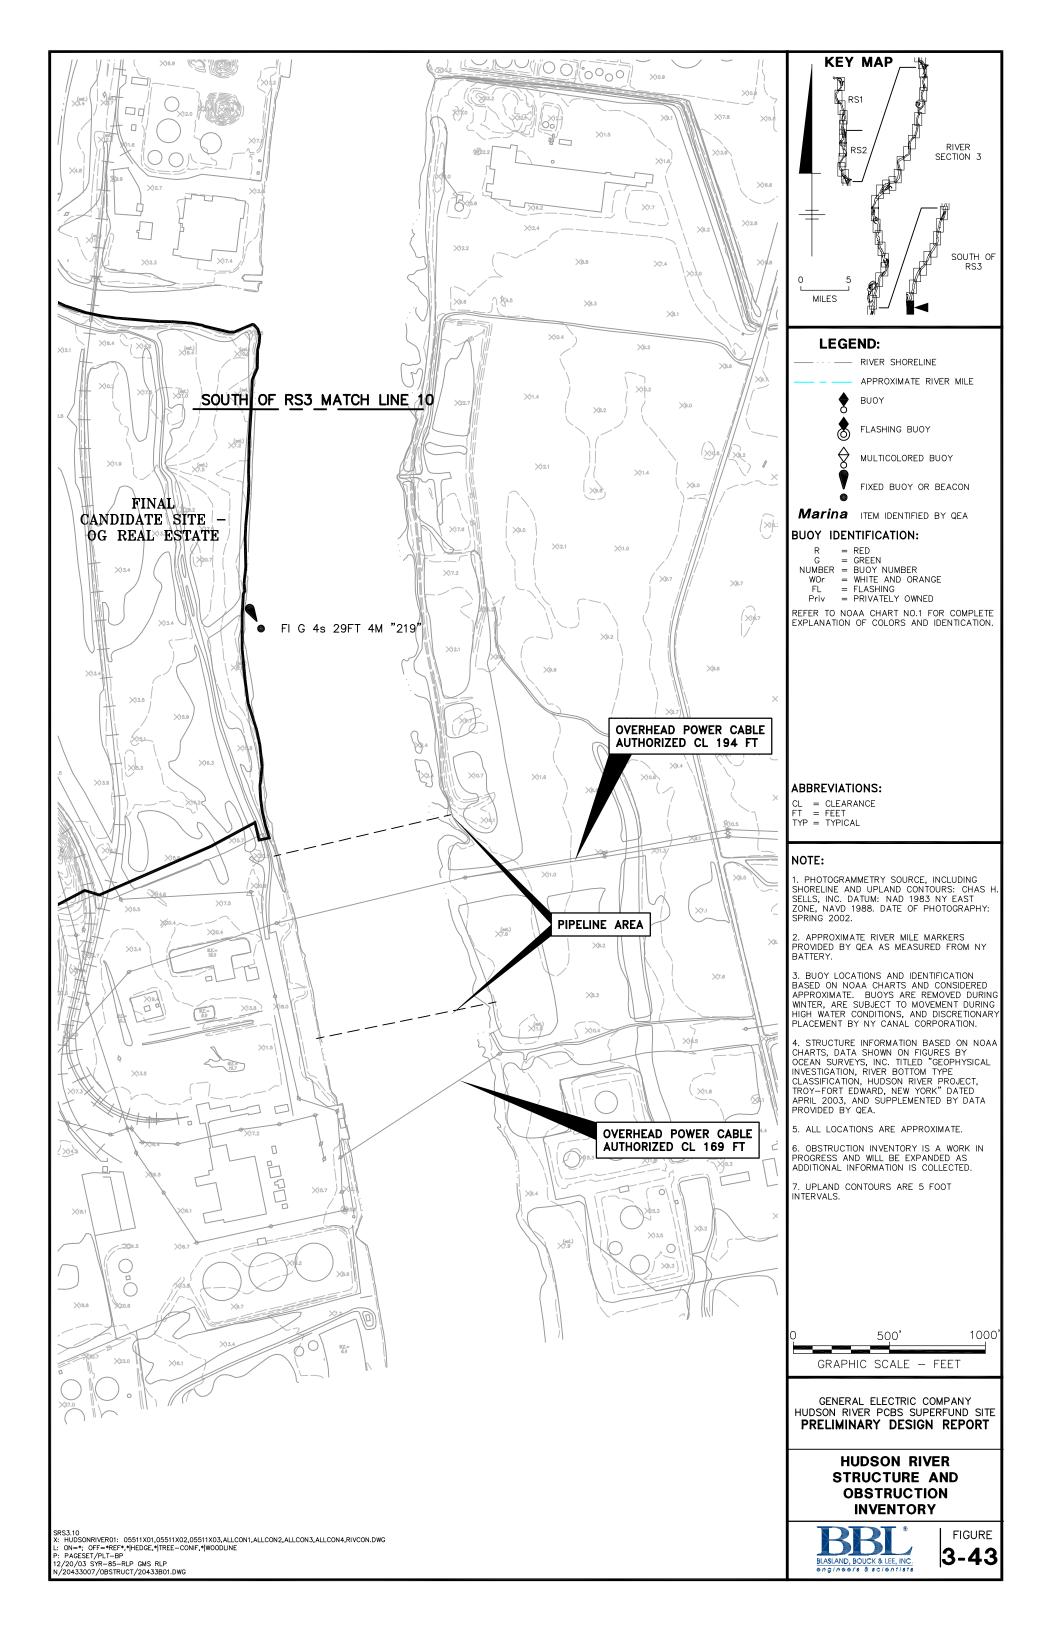

# **Figures**



























■ >21mph

Calm Winds 0.00%

## NOTE:

1. Wind rose based on data from the Albany County Airport for 1984 through 2002.

GENERAL ELECTRIC COMPANY HUDSON RIVER PCBS SUPERFUND SITE

### PRELIMINARY DESIGN REPORT

WIND ROSE FOR DATA COLLECTED AT ALBANY COUNTY AIRPORT (MAY - NOVEMBER)



FIGURE 3-44



0.1-3mph3-6mph6-10mph10-16mph

16-21mph≥21mph

Calm Winds 0.00%

## NOTE:

1. Wind rose based on data from the Albany County Airport for 1984 through 2002.

GENERAL ELECTRIC COMPANY HUDSON RIVER PCBS SUPERFUND SITE

PRELIMINARY DESIGN REPORT

WIND ROSE FOR DATA COLLECTED AT ALBANY COUNTY AIRPORT (MAY)



FIGURE **3-45** 



Calm Winds 0.00%

## NOTE:

1. Wind rose based on data from the Albany County Airport for 1984 through 2002.

GENERAL ELECTRIC COMPANY HUDSON RIVER PCBS SUPERFUND SITE

PR