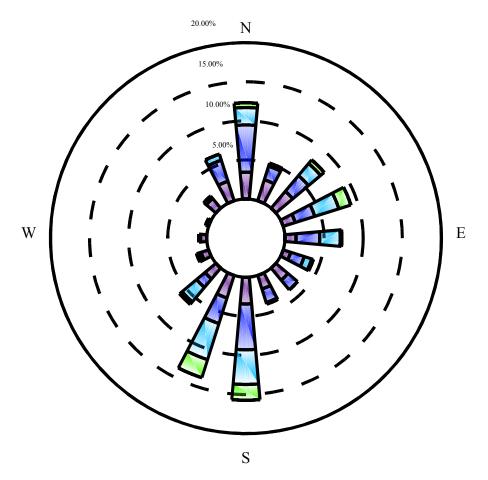

## NOTE:

1. Wind rose based on data from the Albany County Airport for 1984 through 2002.

GENERAL ELECTRIC COMPANY HUDSON RIVER PCBS SUPERFUND SITE

PRELIMINARY DESIGN REPORT

WIND ROSE FOR DATA COLLECTED AT ALBANY COUNTY AIRPORT (JULY)

0.1-3mph3-6mph6-10mph

10-16mph16-21mph

■ >21mph

Calm Winds 0.00%