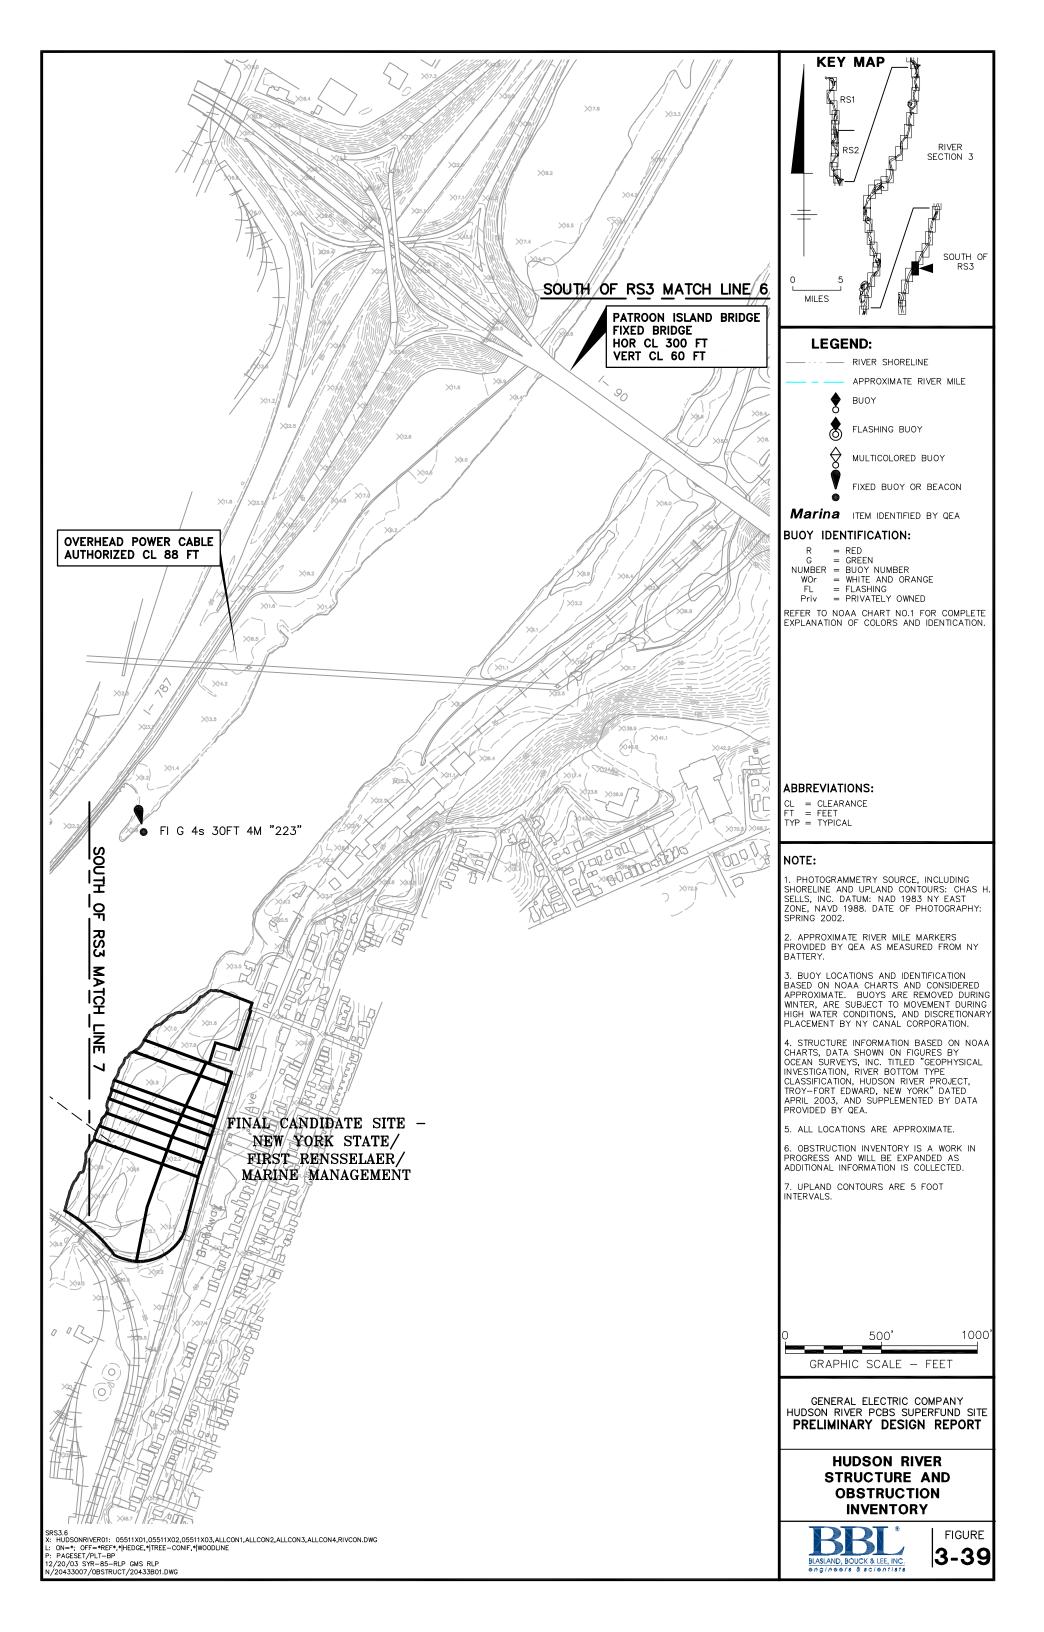

# **Figures**



























■ >21mph

Calm Winds 0.00%

## NOTE:

1. Wind rose based on data from the Albany County Airport for 1984 through 2002.

GENERAL ELECTRIC COMPANY HUDSON RIVER PCBS SUPERFUND SITE

### PRELIMINARY DESIGN REPORT

WIND ROSE FOR DATA COLLECTED AT ALBANY COUNTY AIRPORT (MAY - NOVEMBER)



FIGURE 3-44



0.1-3mph3-6mph6-10mph10-16mph

16-21mph≥21mph

Calm Winds 0.00%

## NOTE:

1. Wind rose based on data from the Albany County Airport for 1984 through 2002.

GENERAL ELECTRIC COMPANY HUDSON RIVER PCBS SUPERFUND SITE

PRELIMINARY DESIGN REPORT

WIND ROSE FOR DATA COLLECTED AT ALBANY COUNTY AIRPORT (MAY)



FIGURE **3-45** 



Calm Winds 0.00%

## NOTE:

1. Wind rose based on data from the Albany County Airport for 1984 through 2002.

GENERAL ELECTRIC COMPANY HUDSON RIVER PCBS SUPERFUND