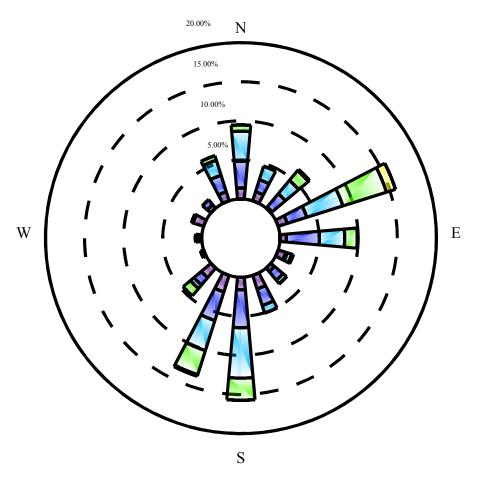

### PRELIMINARY DESIGN REPORT

WIND ROSE FOR DATA COLLECTED AT ALBANY COUNTY AIRPORT (MAY - NOVEMBER)

FIGURE 3-44

0.1-3mph3-6mph6-10mph10-16mph

16-21mph≥21mph

Calm Winds 0.00%

## NOTE:

1. Wind rose based on data from the Albany County Airport for 1984 through 2002.

GENERAL ELECTRIC COMPANY HUDSON RIVER PCBS SUPERFUND SITE