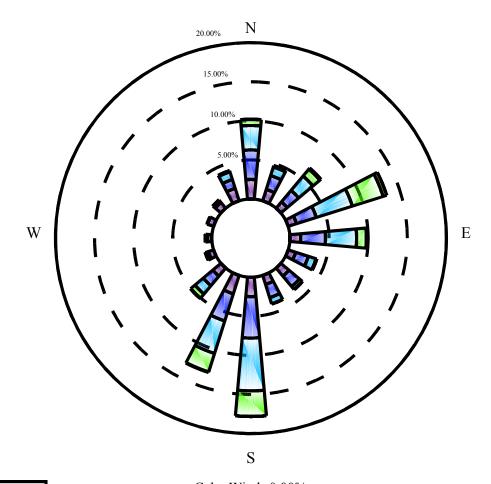

# **Figures**

■ >21mph

Calm Winds 0.00%

## NOTE:

1. Wind rose based on data from the Albany County Airport for 1984 through 2002.

GENERAL ELECTRIC COMPANY HUDSON RIVER PCBS SUPERFUND SITE

### PRELIMINARY DESIGN REPORT

WIND ROSE FOR DATA COLLECTED AT ALBANY COUNTY AIRPORT (MAY - NOVEMBER)

FIGURE 3-44

0.1-3mph3-6mph6-10mph10-16mph

16-21mph≥21mph

Calm Winds 0.00%