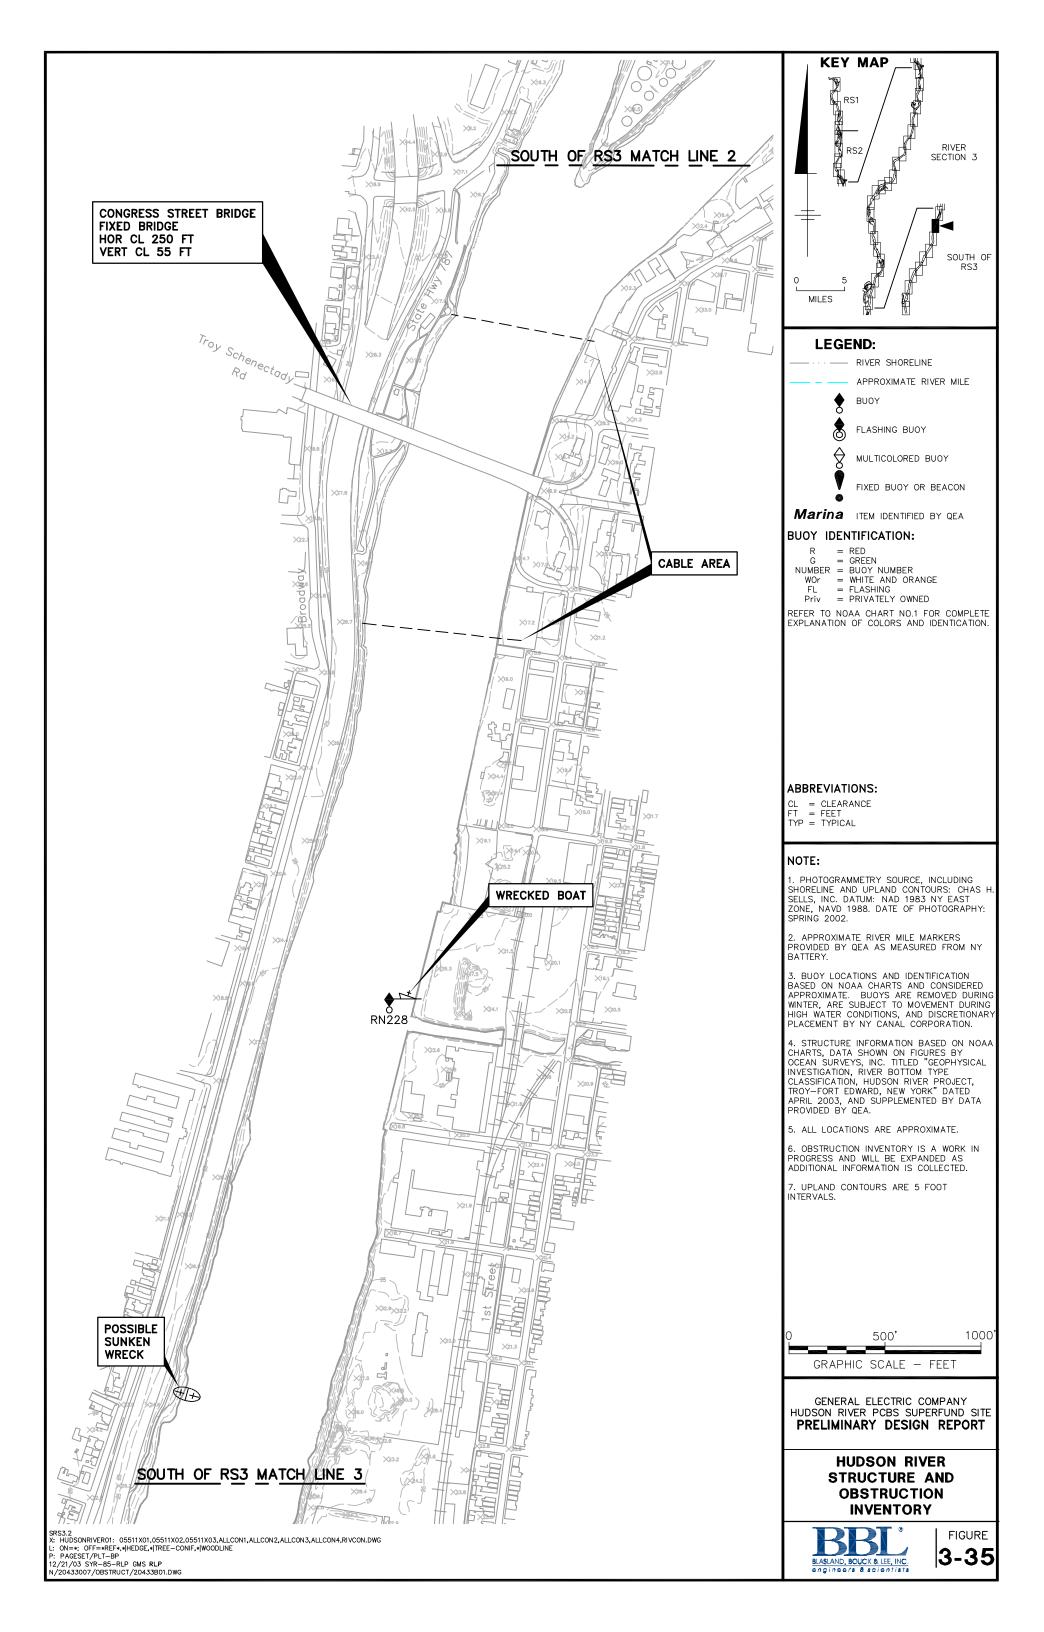

# **Figures**



























■ >21mph

Calm Winds 0.00%

## NOTE:

1. Wind rose based on data from the Albany County Airport for 1984 through 2002.

GENERAL ELECTRIC COMPANY HUDSON RIVER PCBS SUPERFUND SITE

### PRELIMINARY DESIGN REPORT

WIND ROSE FOR DATA COLLECTED AT ALBANY COUNTY AIRPORT (MAY - NOVEMBER)



FIGURE 3-44



0.1-3mph3-6mph6-10mph10-16mph

16-21mph≥21mph

Calm Winds 0.00%

## NOTE:

1. Wind rose based on data from the Albany County Airport for 1984 through 2002.

GENERAL ELECTRIC COMPANY HUDSON RIVER PCBS SUPERFUND SITE

PRELIMINARY DESIGN REPORT

WIND ROSE FOR DATA COLLECTED AT ALBANY COUNTY AIRPORT (MAY)



FIGURE **3-45** 



Calm Winds 0.00%

## NOTE:

1. Wind rose based on data from the Albany County Airport for 1984 through 2002.

GENERAL ELECTRIC COMPANY HUDSON RIVER PCBS SU