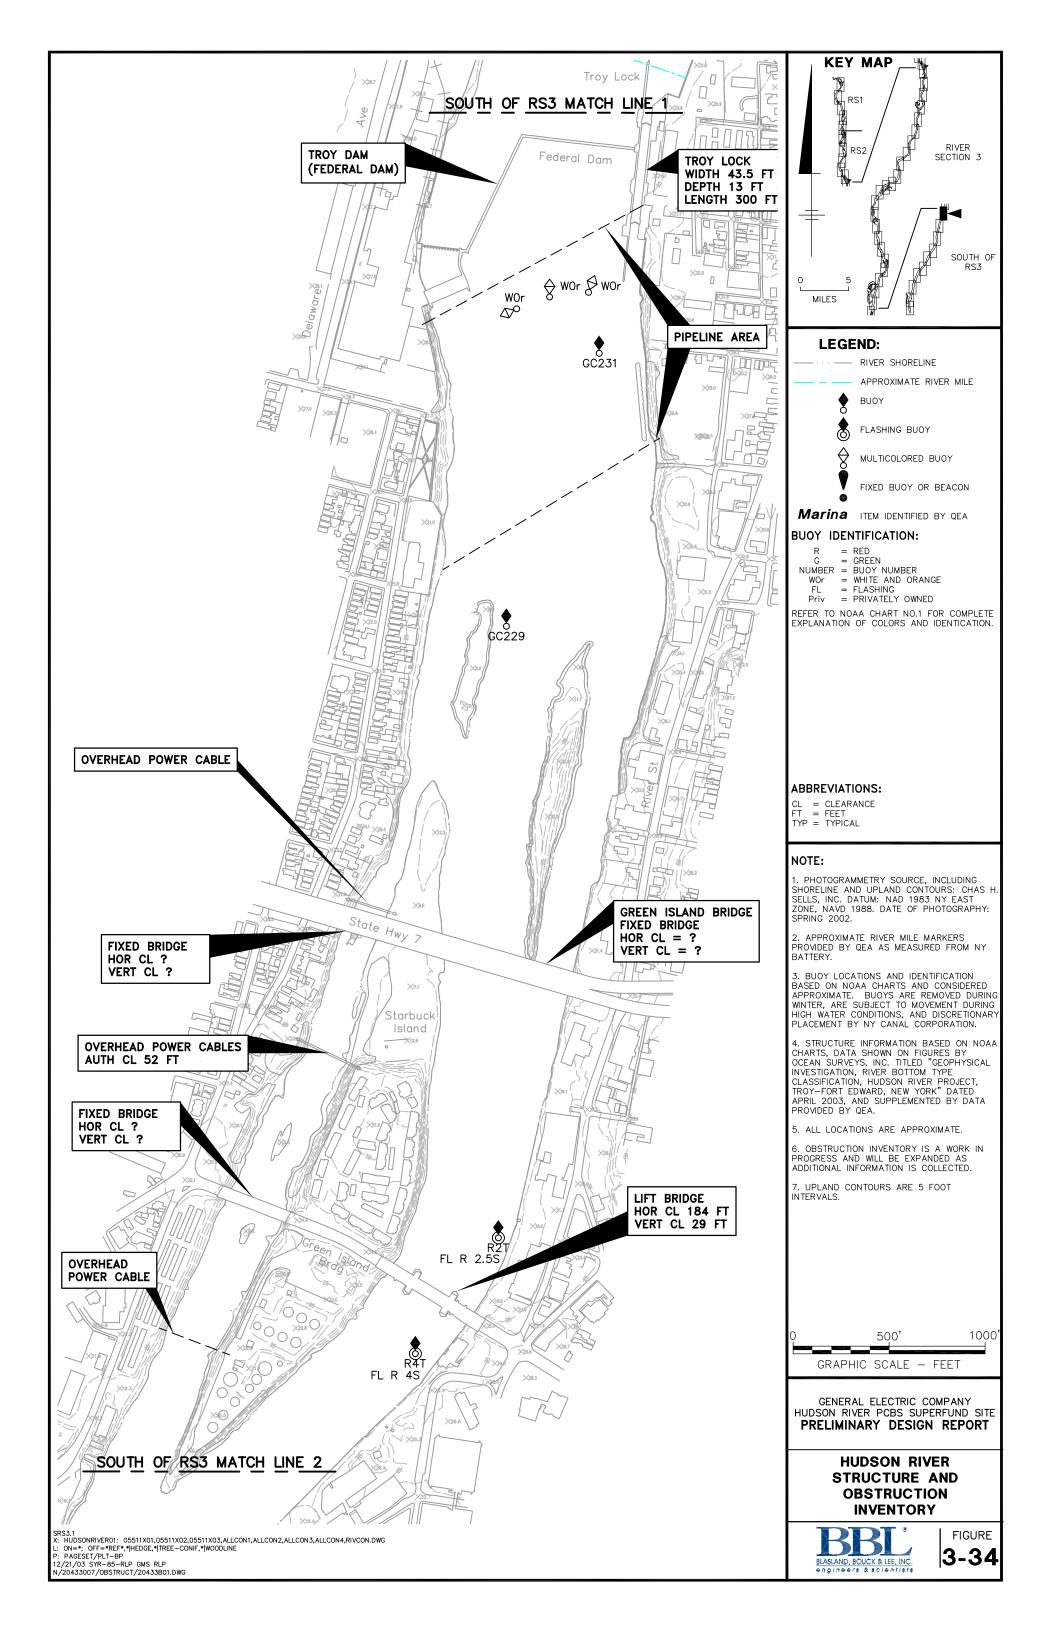

# **Figures**



























■ >21mph

Calm Winds 0.00%

## NOTE:

1. Wind rose based on data from the Albany County Airport for 1984 through 2002.

GENERAL ELECTRIC COMPANY HUDSON RIVER PCBS SUPERFUND SITE

### PRELIMINARY DESIGN REPORT

WIND ROSE FOR DATA COLLECTED AT ALBANY COUNTY AIRPORT (MAY - NOVEMBER)



FIGURE 3-44



0.1-3mph3-6mph6-10mph10-16mph

16-21mph≥21mph

Calm Winds 0.00%

## NOTE:

1. Wind rose based on data from the Albany County Airport for 1984 through 2002.

GENERAL ELECTRIC COMPANY HUDSON RIVER PCBS SUPERFUND SITE

PRELIMINARY DESIGN REPORT

WIND ROSE FOR DATA COLLECTED AT ALBANY COUNTY AIRPORT (MAY)



FIGURE **3-45** 



Calm Winds 0.00%

## NOTE:

1. Wind rose based on data from the Albany County Airport for 1984 through 2002.

GENERAL ELECTRIC COMPANY HUDSON RIVER PCBS