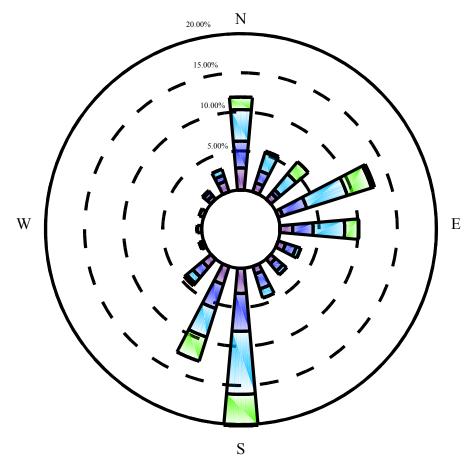

## NOTE:

1. Wind rose based on data from the Albany County Airport for 1984 through 2002.

GENERAL ELECTRIC COMPANY HUDSON RIVER PCBS SUPERFUND SITE

PRELIMINARY DESIGN REPORT

WIND ROSE FOR DATA COLLECTED AT ALBANY COUNTY AIRPORT (JUNE)

FIGURE **3-46** 

■ >21mph

Calm Winds 0.00%