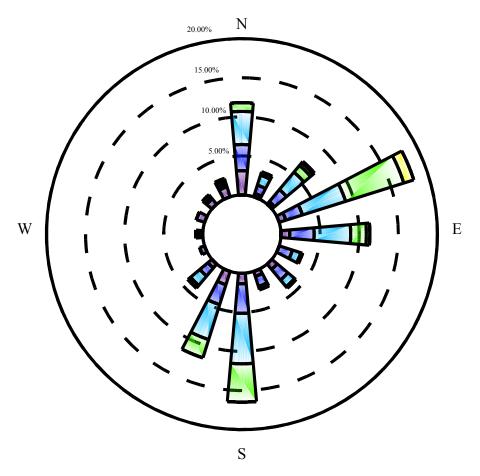

## NOTE:

1. Wind rose based on data from the Albany County Airport for 1984 through 2002.

GENERAL ELECTRIC COMPANY HUDSON RIVER PCBS SUPERFUND SITE

PRELIMINARY DESIGN REPORT

WIND ROSE FOR DATA COLLECTED AT ALBANY COUNTY AIRPORT (JULY)

0.1-3mph3-6mph6-10mph

10-16mph16-21mph

■ >21mph

Calm Winds 0.00%