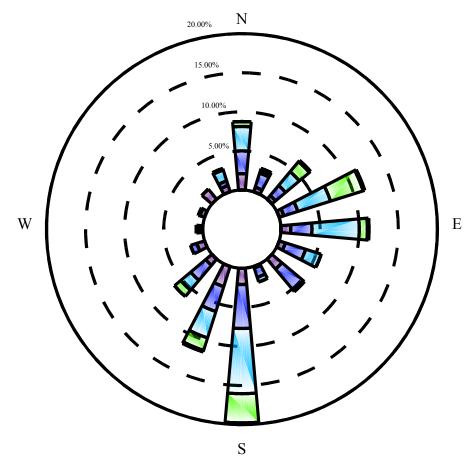

## NOTE:

1. Wind rose based on data from the Albany County Airport for 1984 through 2002.

GENERAL ELECTRIC COMPANY HUDSON RIVER PCBS SUPERFUND SITE

PRELIMINARY DESIGN REPORT

WIND ROSE FOR DATA COLLECTED AT ALBANY COUNTY AIRPORT (MAY)

FIGURE **3-45** 

Calm Winds 0.00%