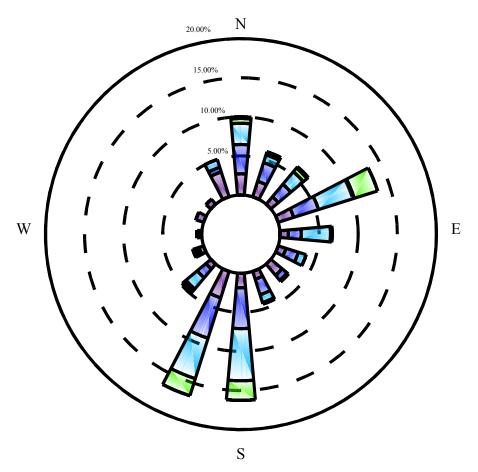

## NOTE:

1. Wind rose based on data from the Albany County Airport for 1984 through 2002.

GENERAL ELECTRIC COMPANY HUDSON RIVER PCBS SUPERFUND SITE

PRELIMINARY DESIGN REPORT

WIND ROSE FOR DATA COLLECTED AT ALBANY COUNTY AIRPORT (MAY)

FIGURE **3-45** 

Calm Winds 0.00%