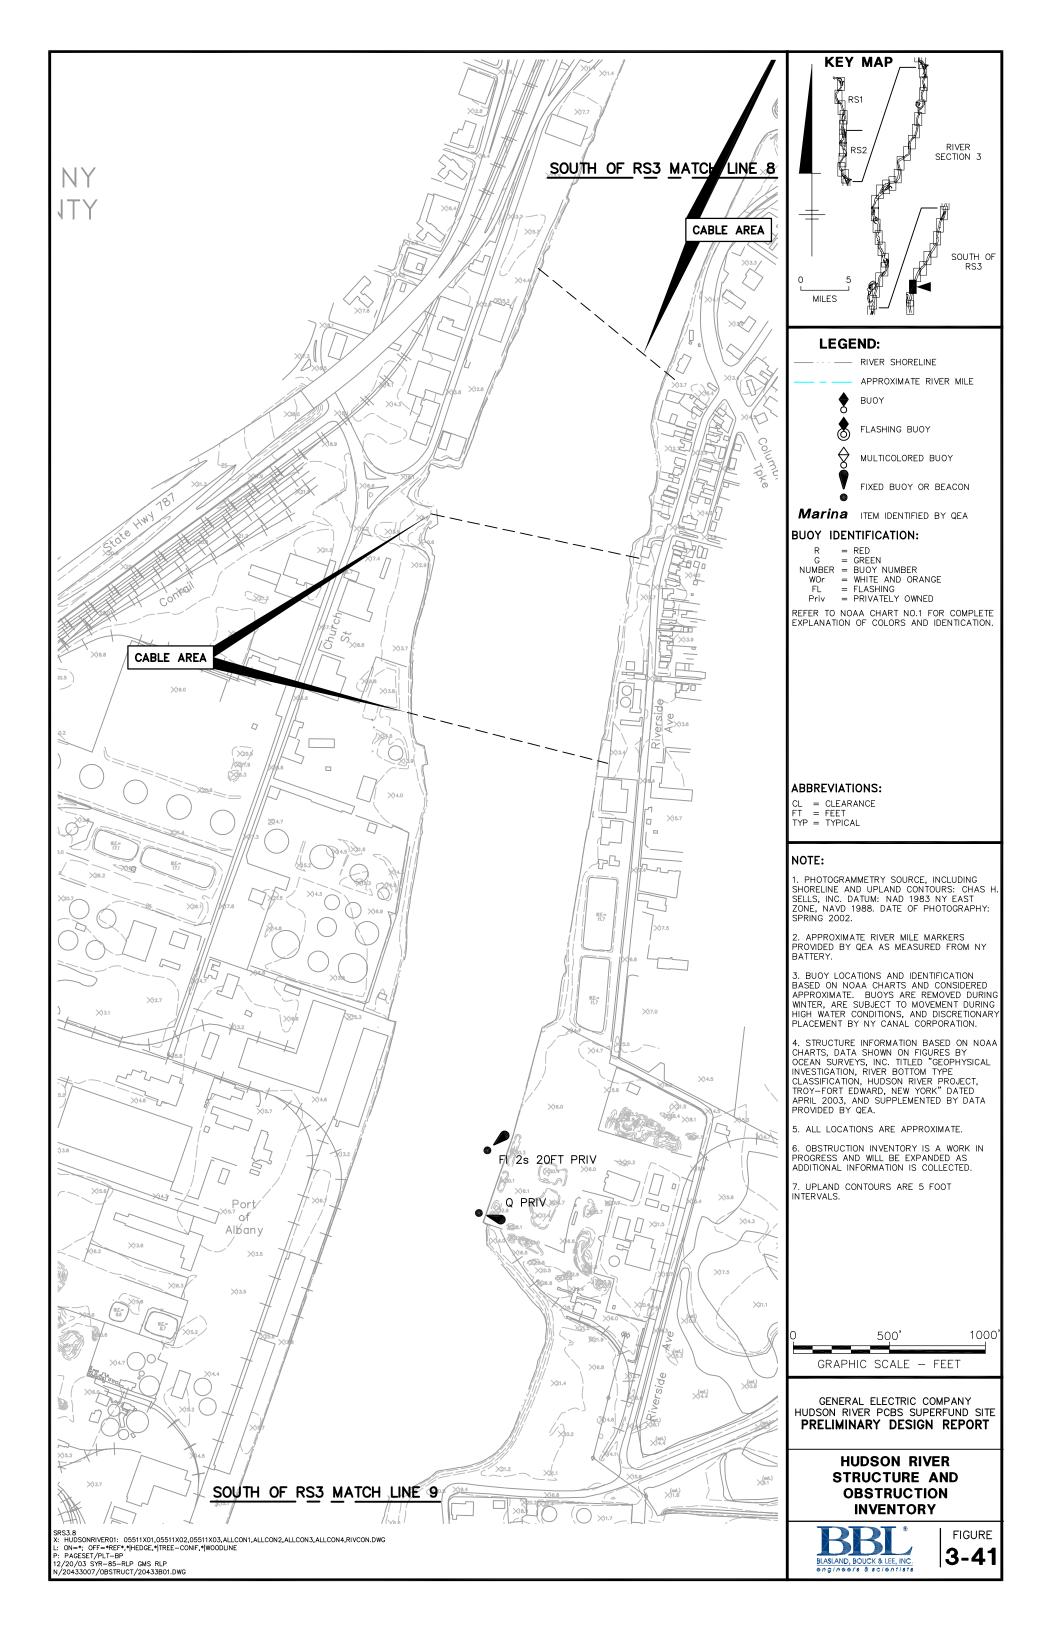

# **Figures**

■ >21mph

Calm Winds 0.00%

## NOTE:

1. Wind rose based on data from the Albany County Airport for 1984 through 2002.

GENERAL ELECTRIC COMPANY HUDSON RIVER PCBS SUPERFUND SITE

### PRELIMINARY DESIGN REPORT

WIND ROSE FOR DATA COLLECTED AT ALBANY COUNTY AIRPORT (MAY - NOVEMBER)

FIGURE 3-44

0.1-3mph3-6mph6-10mph10-16mph

16-21mph≥21mph

Calm Winds 0.00%