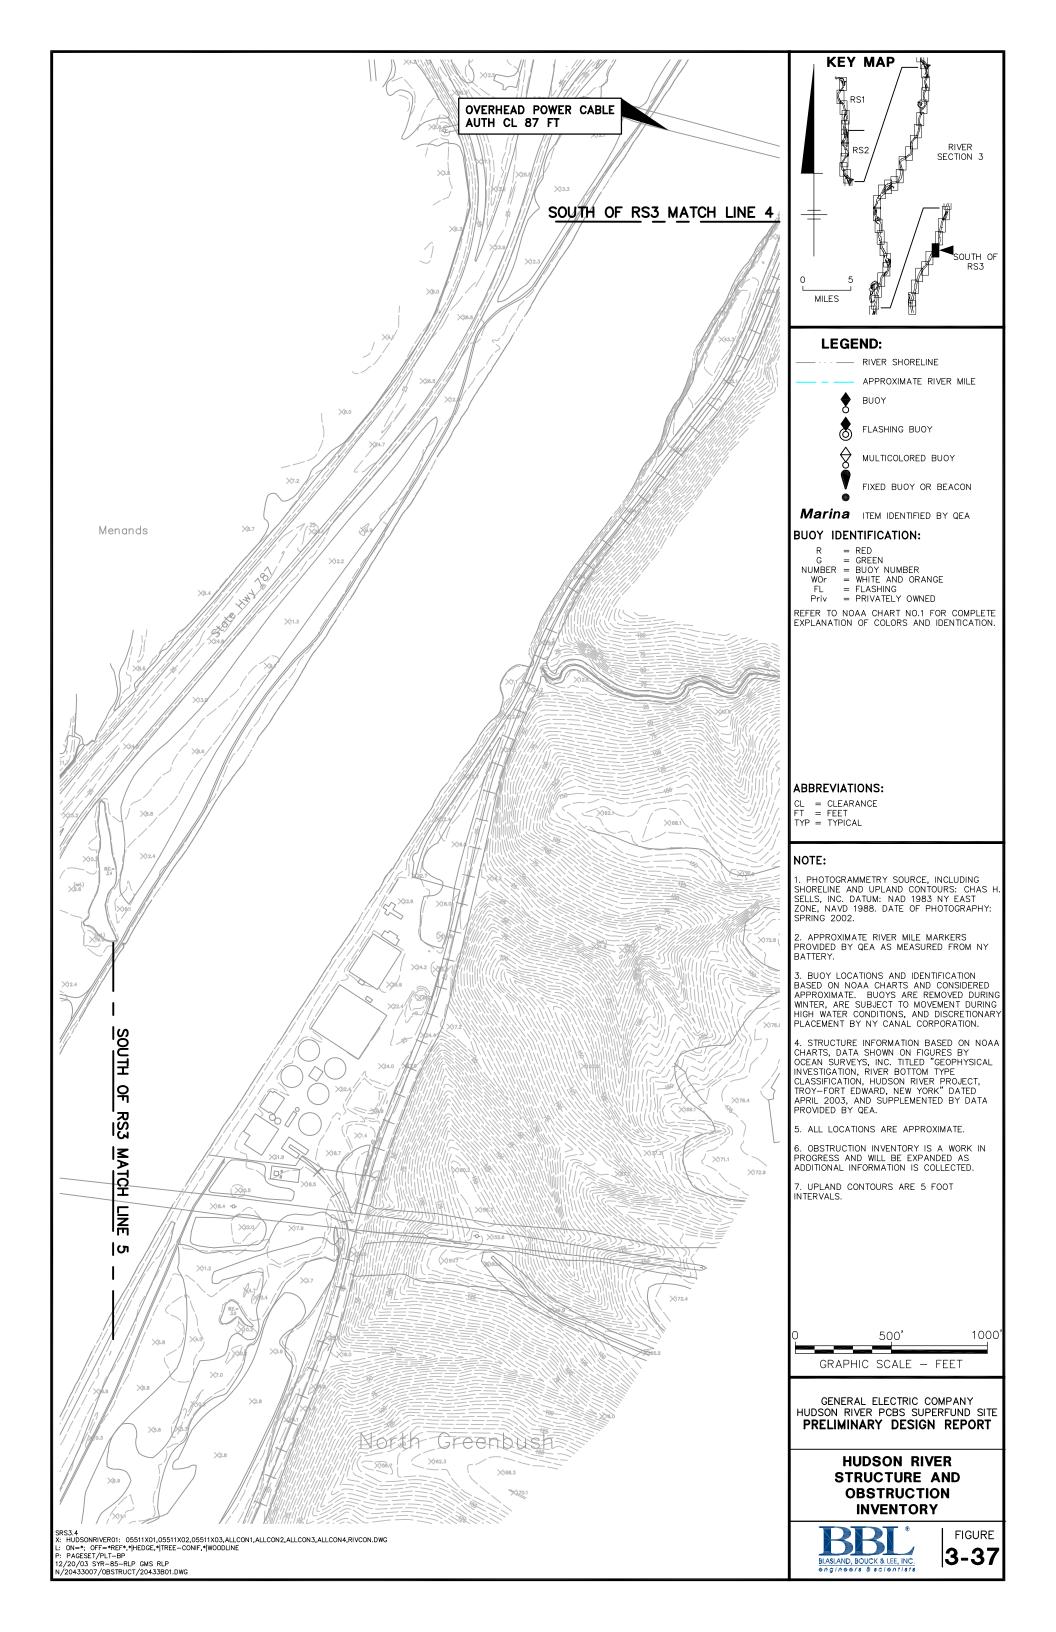

# **Figures**



























■ >21mph

Calm Winds 0.00%

## NOTE:

1. Wind rose based on data from the Albany County Airport for 1984 through 2002.

GENERAL ELECTRIC COMPANY HUDSON RIVER PCBS SUPERFUND SITE

### PRELIMINARY DESIGN REPORT

WIND ROSE FOR DATA COLLECTED AT ALBANY COUNTY AIRPORT (MAY - NOVEMBER)



FIGURE 3-44



0.1-3mph3-6mph6-10mph10-16mph

16-21mph≥21mph

Calm Winds 0.00%

## NOTE:

1. Wind rose based on data from the Albany County Airport for 1984 through 2002.

GENERAL ELECTRIC COMPANY HUDSON RIVER PCBS SUPERFUND SITE

PRELIMINARY DESIGN REPORT

WIND ROSE FOR DATA COLLECTED AT ALBANY COUNTY AIRPORT (MAY)



FIGURE **3-45** 



Calm Winds 0.00%

## NOTE:

1. Wind rose based on data from the Albany County Airport for 1984 through 2002.

GENERAL ELECTRIC COMPANY HUDSON RIVER PCBS SUPERF